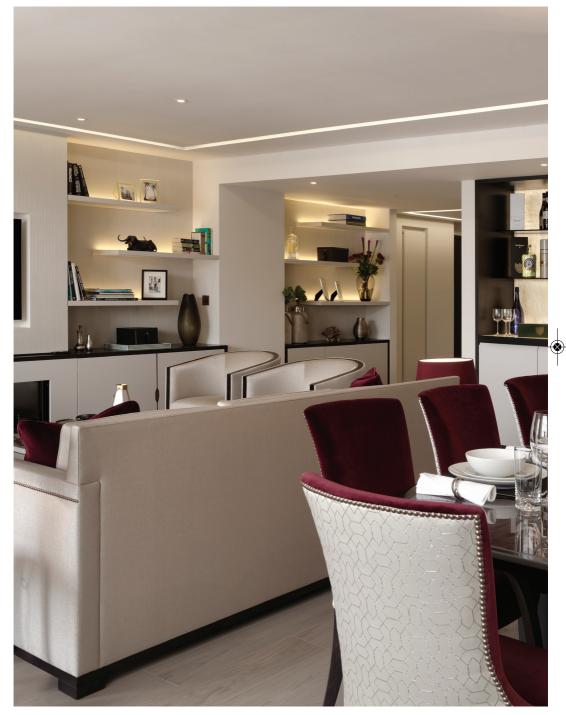

## A PLACE TO ENTERTAIN

This client's Tower Bridge riverside three bedroom lateral apartment is situated in the famous and listed Butlers Wharf building with beautiful exposed brick and characteristic cast iron windows. Situated on the third floor, it has a stunning view of Tower Bridge, which is just 200 metres away, and provides the perfect backdrop for a Maisha interior design. The clients wanted their London home to be a place for entertaining their family and friends, a space that was exciting and spectacular where they could be very comfortable. The project took one year to complete and included a full reconfiguration of the floor plan, electrical plan and bespoke furniture and finishes. This project was shortlisted in the 2016 UK Property Awards in the Best London apartment category.

Butlers Wharf riverside apartment, London, was designed by Almas Shamsee, Maisha Design and completed in July 2016. Images courtesy of Richard Gooding, Styling Nick Lee of niche PR.

| INTERIOR DESIGN YEARBOOK | 2017 | 47