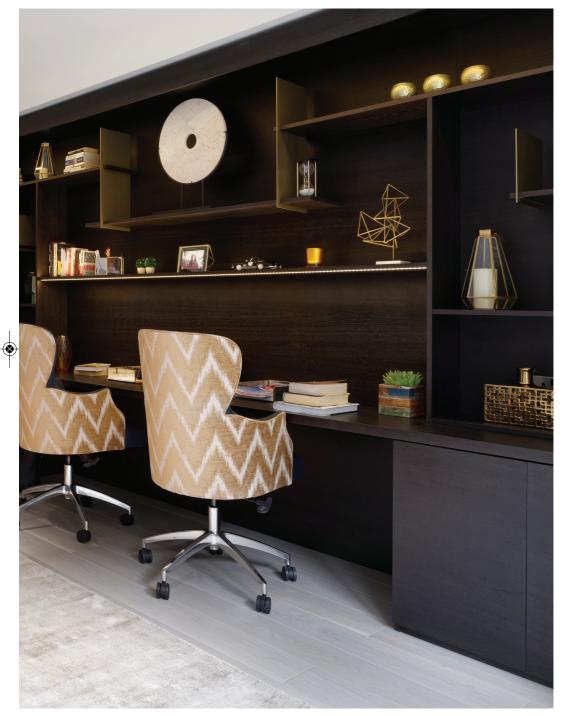

### CHARACTER DRIVEN DESIGN

Maisha Design was approached by the clients to redesign their three-bedroom London riverside residence into an apartment full of character and with an edge to the interiors. Being their second home, they were eager to create a unique and bold interior to suit its location and the actual building using a variety of materials. The interior is therefore distinguished by beautiful bespoke furniture with an emphasis on the use of natural materials such as brass, copper, wood and horn throughout. To elevate the apartment, Maisha chose a striking colour palette throughout which is stunningly complemented by the clients' extensive art collection.

2 Butlers Wharf Tower Bridge, London, was designed by Maisha Design and completes in October 2016. Images courtesy of Richard Gooding. Styling Nick Lee niche PR.

2 BUTLERS WHARF

36 | 2017 | INTERIOR DESIGN YEARBOOK |