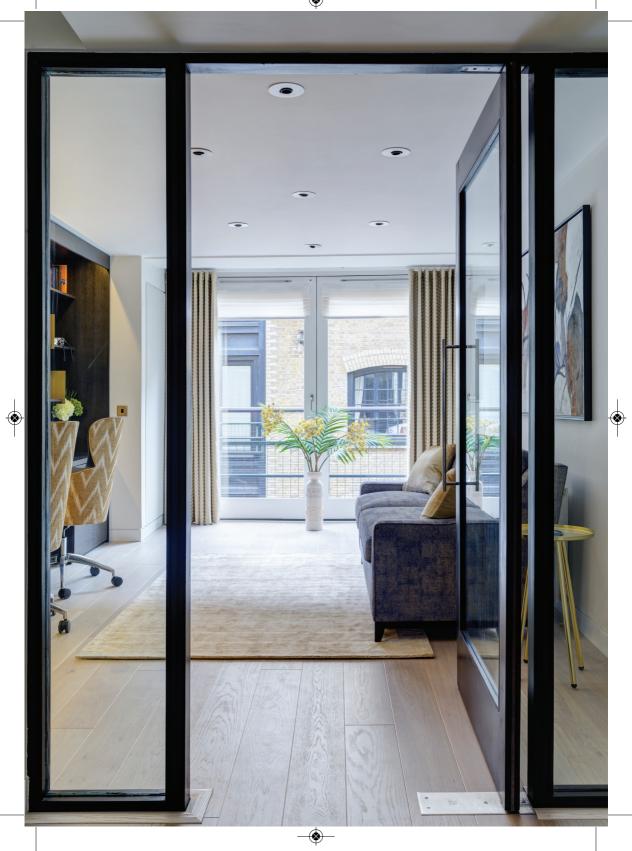

### CHARACTER DRIVEN DESIGN

Maisha Design was approached by the clients to redesign their three-bedroom London riverside residence into an apartment full of character and with an edge to the interiors. Being their second home, they were eager to create a unique and bold interior to suit its location and the actual building using a variety of materials. The interior is therefore distinguished by beautiful bespoke furniture with an emphasis on the use of natural materials such as brass, copper, wood and horn throughout. To elevate the apartment, Maisha chose a striking colour palette throughout which is stunningly complemented by the clients' extensive art collection.

2 Butlers Wharf Tower Bridge, London, was designed by Maisha Design and completes in October 2016. Images courtesy of Richard Gooding. Styling Nick Lee niche PR.

2 BUTLERS WHARF

36 | 2017 | INTERIOR DESIGN YEARBOOK |