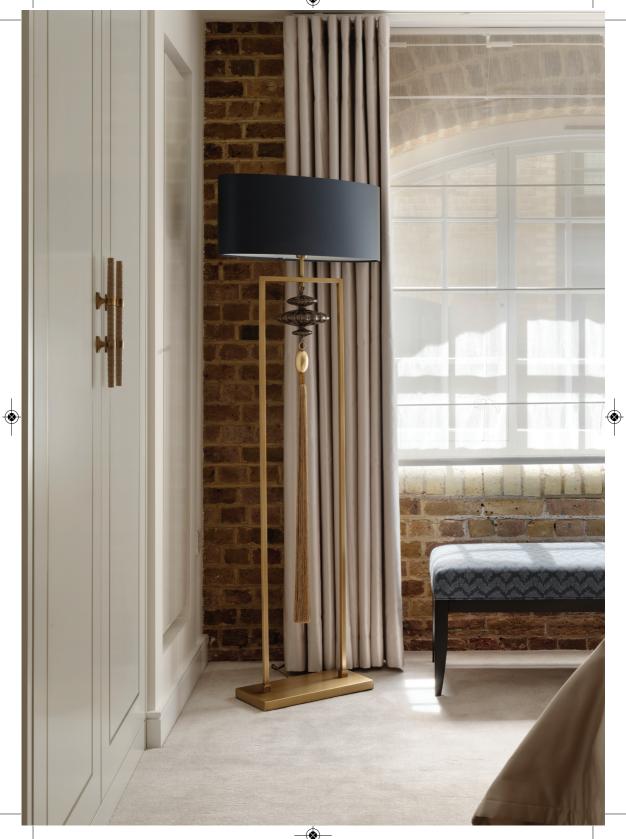

## A PLACE TO ENTERTAIN

This client's Tower Bridge riverside three bedroom lateral apartment is situated in the famous and listed Butlers Wharf building with beautiful exposed brick and characteristic cast iron windows. Situated on the third floor, it has a stunning view of Tower Bridge, which is just 200 metres away, and provides the perfect backdrop for a Maisha interior design. The clients wanted their London home to be a place for entertaining their family and friends, a space that was exciting and spectacular where they could be very comfortable. The project took one year to complete and included a full reconfiguration of the floor plan, electrical plan and bespoke furniture and finishes. This project was shortlisted in the 2016 UK Property Awards in the Best London apartment category.

Butlers Wharf riverside apartment, London, was designed by Almas Shamsee, Maisha Design and completed in July 2016. Images courtesy of Richard Gooding, Styling Nick Lee of niche PR.

| INTERIOR DESIGN YEARBOOK | 2017 | 47