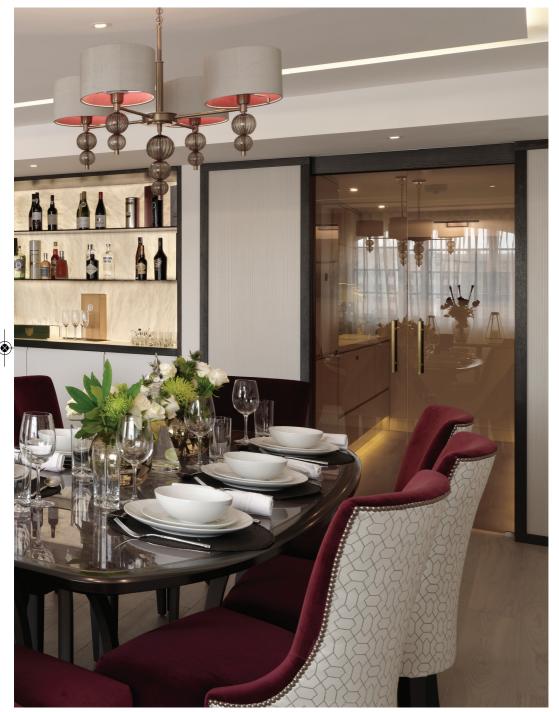

## A PLACE TO ENTERTAIN

This client's Tower Bridge riverside three bedroom lateral apartment is situated in the famous and listed Butlers Wharf building with beautiful exposed brick and characteristic cast iron windows. Situated on the third floor, it has a stunning view of Tower Bridge, which is just 200 metres away, and provides the perfect backdrop for a Maisha interior design. The clients wanted their London home to be a place for entertaining their family and friends, a space that was exciting and spectacular where they could be very comfortable. The project took one year to complete and included a full reconfiguration of the floor plan, electrical plan and bespoke furniture and finishes. This project was shortlisted in the 2016 UK Property Awards in the Best London apartment category.

Butlers Wharf riverside apartment, London, was designed by Almas Shamsee, Maisha Design and completed in July 2016. Images courtesy of Richard Gooding, Styling Nick Lee of niche PR.

| INTERIOR DESIGN YEARBOOK | 2017 | 47